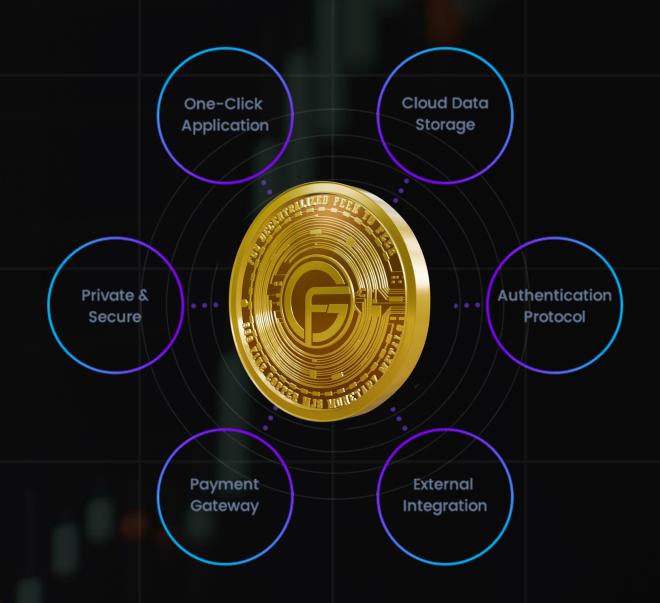

#### BENEFITS OF JOINING FG

### FUND GIGS OFFERS A UNIQUE COMBINATION OF BENEFITS THAT MAKE IT AN ATTRACTIVE PLATFORM FOR INVESTORS:

- FINANCIAL GROWTH: DIVERSE PACKAGES CATERING TO ALL INVESTMENT LEVELS.
- MULTIPLE INCOME STREAMS: EIGHT DISTINCT WAYS TO EARN.
- LOW WITHDRAWAL THRESHOLD: ACCESS YOUR PROFITS WITH JUST \$30.
- LOW P2P THRESHOLD: TRANSFER YOUR EARNINGS WITH JUST \$10.
- HIGH RETURNS: SIGNIFICANT RETURN ON INVESTMENT ACROSS ALL PACKAGES.