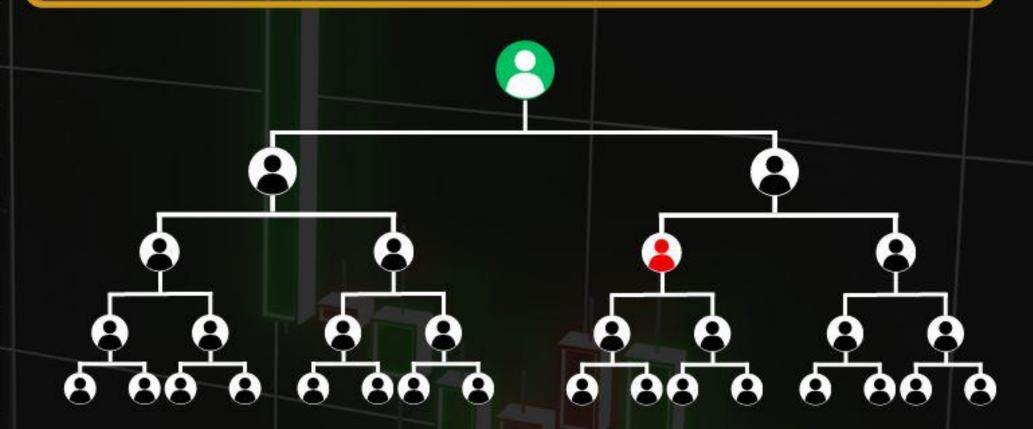

#### WE OFFER 8 TYPES OF EARNING

- Monthly Trade Profit (MTP)
- Referral Income Bonus (RIB)
- Community Performance Bonus (CPB)
- Generation Income Bonus (GIB)
- Community Income Bonus (CIB)
- Rank Reward Bonus (RRB)
- Rank Royalty Income (RRI)
- Ambassador Royalty Income (ARI)

Fund Gigs offers a generous generation commission, allowing you to earn up to 8% across 22 levels. This commission is based on the performance of the members you bring into the platform, encouraging network growth and rewarding active participants.

The Global Commission enables you to tap into a 3.5% commission that extends up to 12 levels. This global reach allows you to earn from the worldwide expansion of Fund Gigs, making it a truly international earning opportunity.