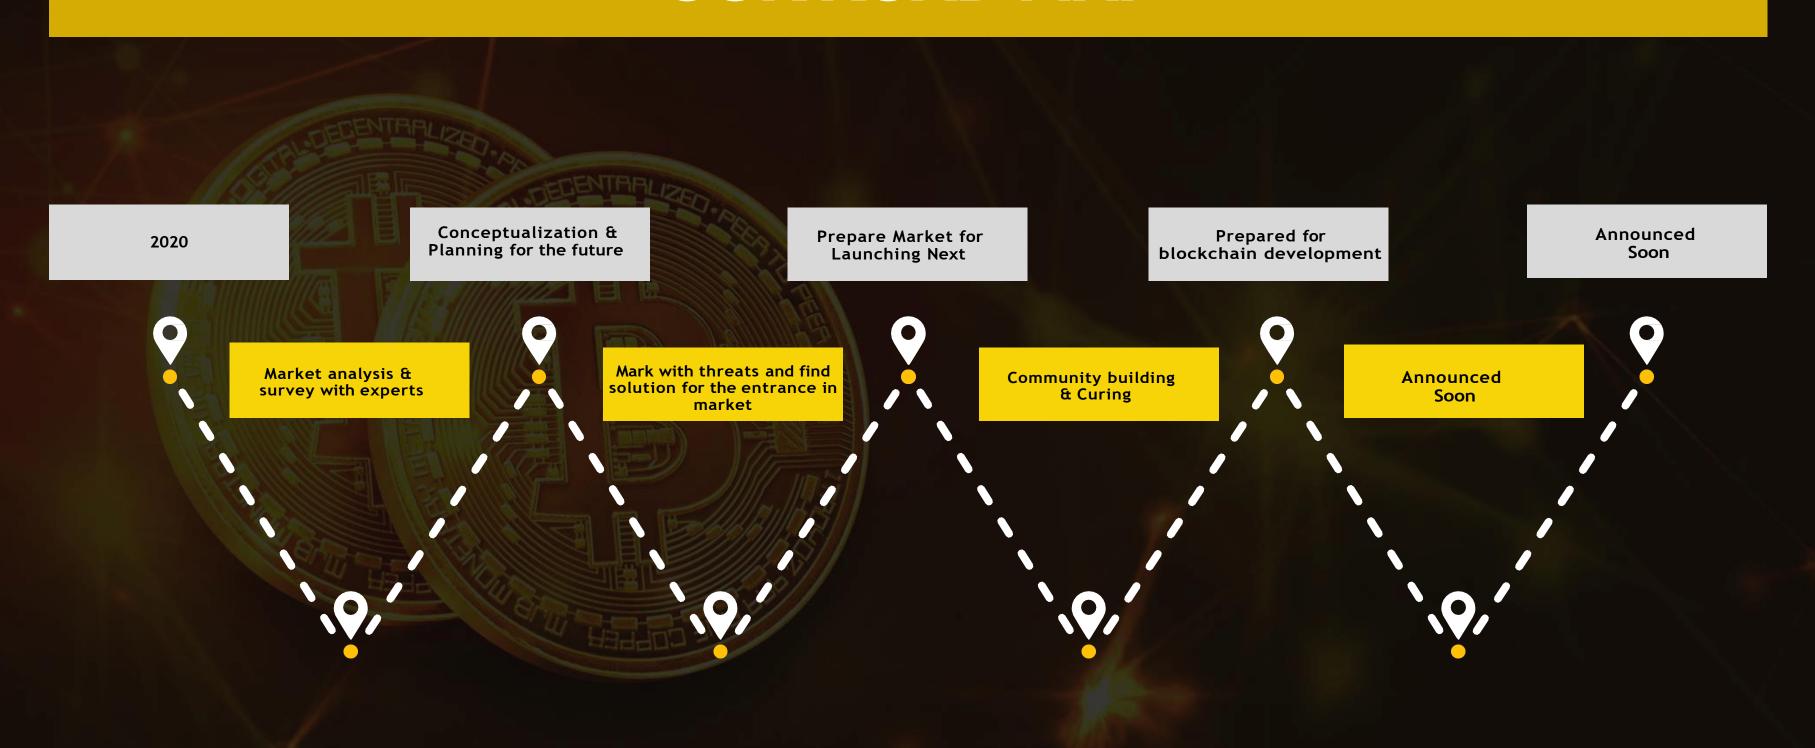

pion                         | \$50000 |





#### RANK ROYALTY INCOME

| Title     | Percentage |
|-----------|------------|
| Beginer   | 1%         |
| Striker   | 0.9%       |
| Performer | 0.8%       |
| Superior  | 0.7%       |
| Mentor    | 0.6%       |
| Professor | 0.5%       |
| Expert    | 0.4%       |
| Host      | 0.3%       |
| Champion  | 0.2%       |
| Legend    | 0.1%       |







#### AMBASSADOR ROYALTY INCOME

(THE COMPANY WILL PAY 0.5% TO 2.5% OF THE DAILY PROFIT)

As an ambassador, you can earn between 0.5% to 2.5% of the company's monthly profit. This royalty income is designed for top-tier investors who play a crucial role in the platform's growth, providing a lucrative return on your ambassador status.



















www.fundgigs.com



#### **OUR ROAD MAP**







# Are you ready to join our global community?







# Fund Gigs Your Digital Wealth

## Thankyou.

Thank you for exploring the world of cryptocurrency with us. For more information or to get involved, please contact us at: