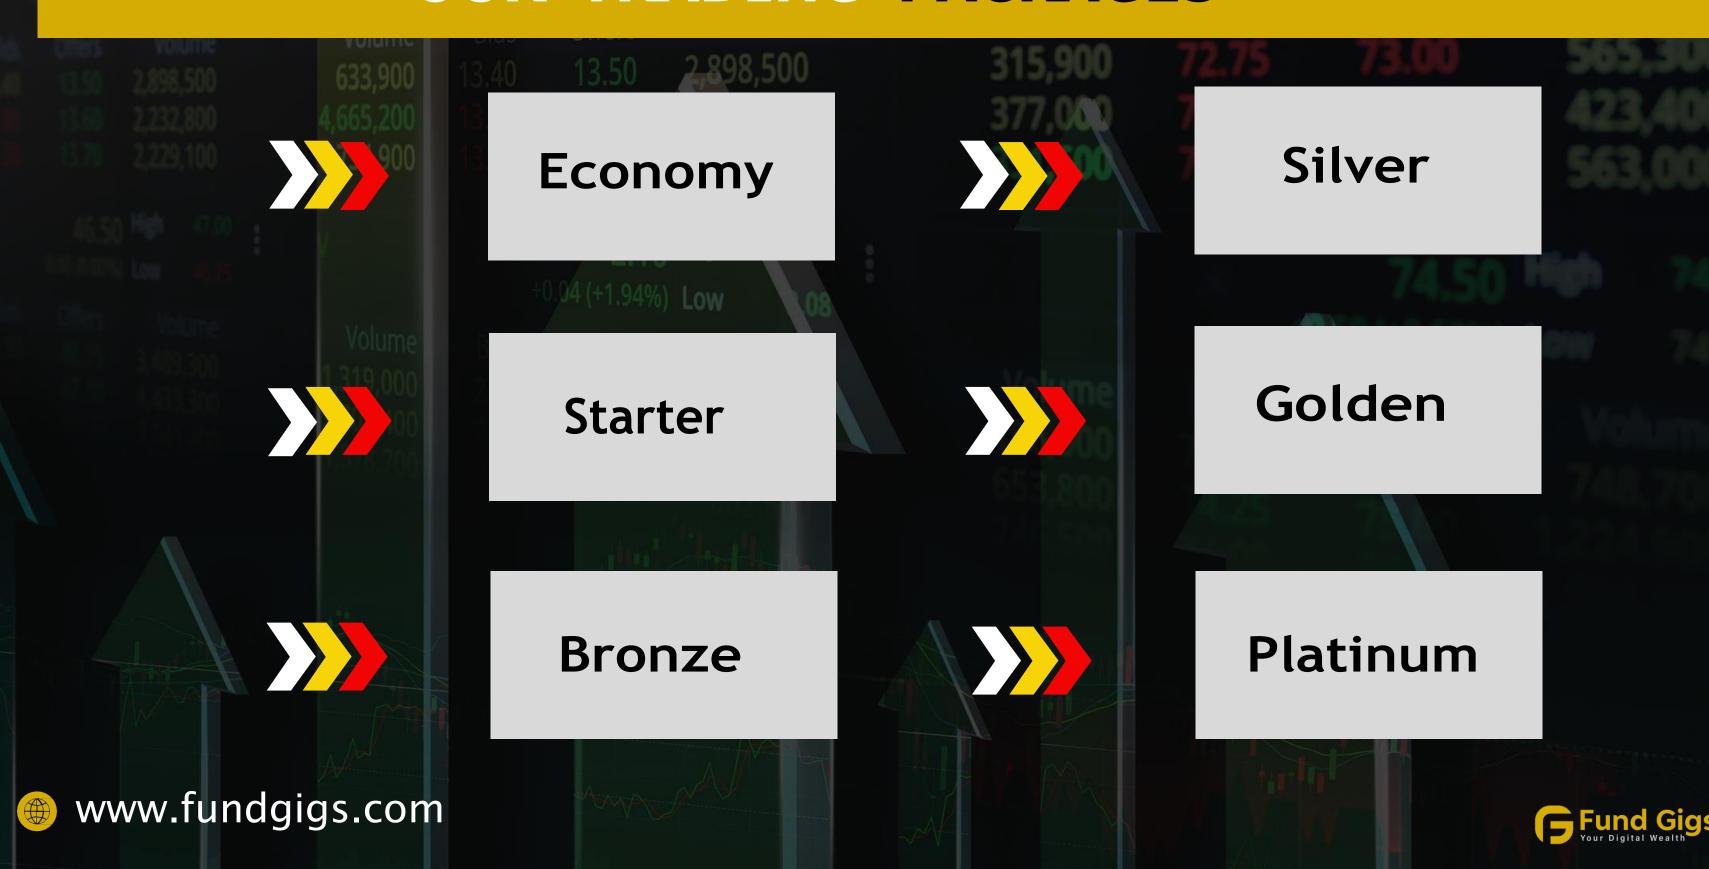

#### OUR TRADING PACKAGES

#### **ECONOMY PACKAGE**

- \$10 to \$100
- DTP:-0.2% to 1.2%
- Total Return:- 2X
  - (Withdraw After Every 3 Months)

The **Economy Package** is ideal for beginners or those looking to make a smaller initial investment. With a modest daily income rate, you can expect a threefold return on your investment over time.

#### STARTER PACKAGE

- \$101 to \$500
- MTP:-9% to 20%
- Total Return:- 2.1X (Withdraw After Every 6 Months)

The **Starter Package** offers a balanced approach for those willing to invest a bit more. With a higher monthly income rate, this package ensures a slightly higher return compared to the Economy Package. ledger recording all transactions.

#### **BRONZE PACKAGE**

• \$501 to \$1000

• MTP:- 8% to 18%

• Total Return:- 2.2X

(Withdraw After Every 9 Months)

#### SILVER PACKAGE

- \$1001 to 5000
- MTP:- 7% to 15%
- Total Return:- 2.3X

(Withdraw After Every 12 Months)

The **Silver Package** is Fund Gigs' premium offering. With its competitive monthly income and attractive return rate, this package is ideal for those looking to maximize their earnings.

#### **GOLDEN PACKAGE**

- \$5001 to 10000
- MTP:- 6% to 12%
- Total Return:- 2.4X

The **Golden Package** is providing high benefits. With an exceptional monthly return rate, this package surpasses the Silver Package, making it the ultimate choice for maximizing earnings.

#### PLATINUM PACKAGE

- \$10001 to Infinity
- MTP:- 5% to 10%
- Total Return:- 2.5X

The **Platinum Package** is the premium offering from Fund Gigs. With the highest return rate, this package is perfect for those looking to maximize their earnings and take advantage of the platform's full potential.