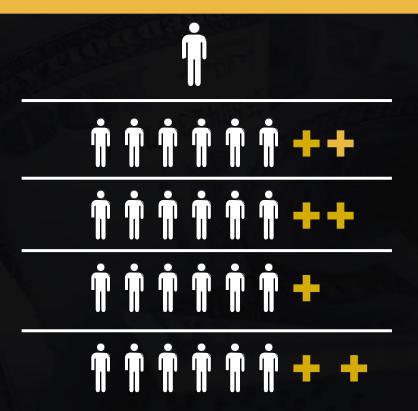

#### GENERATION INCOME BONUS (8%)

| Level        | Percentage |
|--------------|------------|
| 1st          | 2%         |
| 2nd          | 1%         |
| 3rd          | 0.9%       |
| 4th          | 0.8%       |
| 5th          | 0.6%       |
| 6th          | 0.5%       |
| 7th          | 0.4%       |
| 8th          | 0.3%       |
| 9th          | 0.2%       |
| 10th to 22th | 0.1%       |

Fund Gigs offers a generous generation commission, allowing you to earn up to 8% across 22 levels. This commission is based on the performance of the members you bring into the platform, encouraging network growth and rewarding active participants.